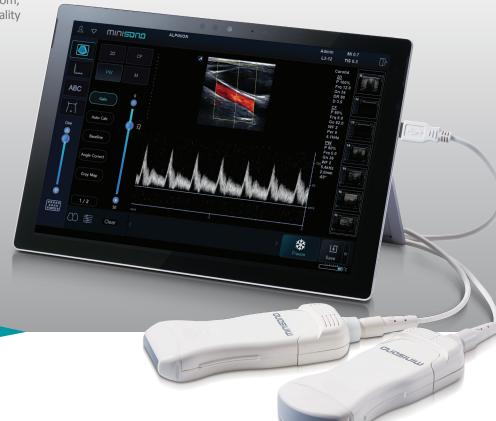

#### **Product Specifications**

- Recommended device: Microsoft Surface
- Connection type: USB
- Imaging Mode: B-Mode, Color Mode, PW Mode, M-Mode
- Application: EM, MSK, Small Parts, Vascular, Abdomen, Urology, Breast
- OS: Windows 10
- Image Review: E-View
- DICOM 3.0

#### **Performance**

Alpinion has combined transducer and image-processing technologies to ensure that minisono provides sharper and clearer high-definition 2D images and Doppler information.

Using two types of transducers, Convex and Linear, you can scan from the deepest to the most superficial part of the human body.