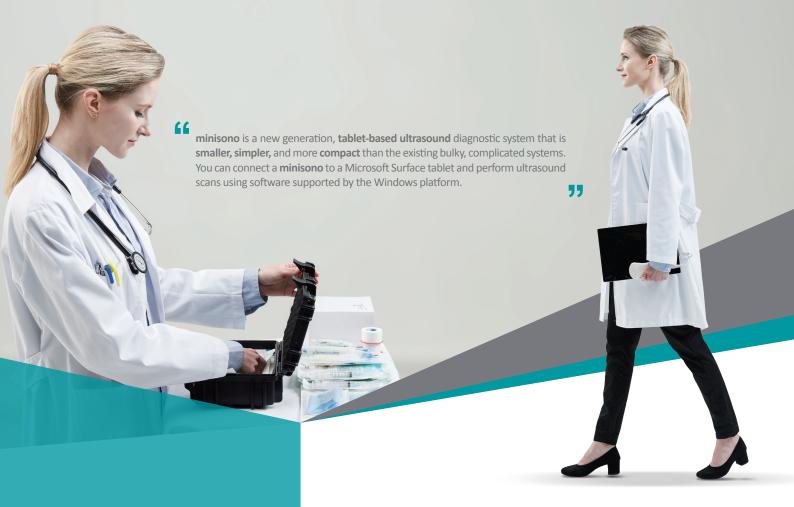

# minisono will introduce a new paradigm in ultrasound diagnosis.

Designed for quick and easy use anytime, anywhere, minisono can be used conveniently in

space- and time-constrained environments,

such as a clinic, hospital ward, emergency room, or operating theater, while ensuring high-quality diagnostic examinations.

#### **Mobility**

minisono is light, compact, and easy to move. You can scan a patient exactly when the need arises and make a diagnosis quickly, anytime, anywhere.

You can perform scans on patients up close and share the screen to help them understand what's happening.