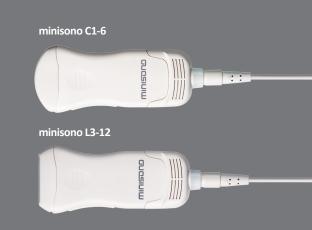

#### **Performance**

Alpinion has combined transducer and image-processing technologies to ensure that minisono provides sharper and clearer high-definition 2D images and Doppler information.

Using two types of transducers, Convex and Linear, you can scan from the deepest to the most superficial part of the human body.