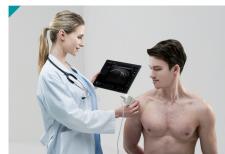

#### **Mobility**

minisono is light, compact, and easy to move. You can scan a patient exactly when the need arises and make a diagnosis quickly, anytime, anywhere.

You can perform scans on patients up close and share the screen to help them understand what's happening.